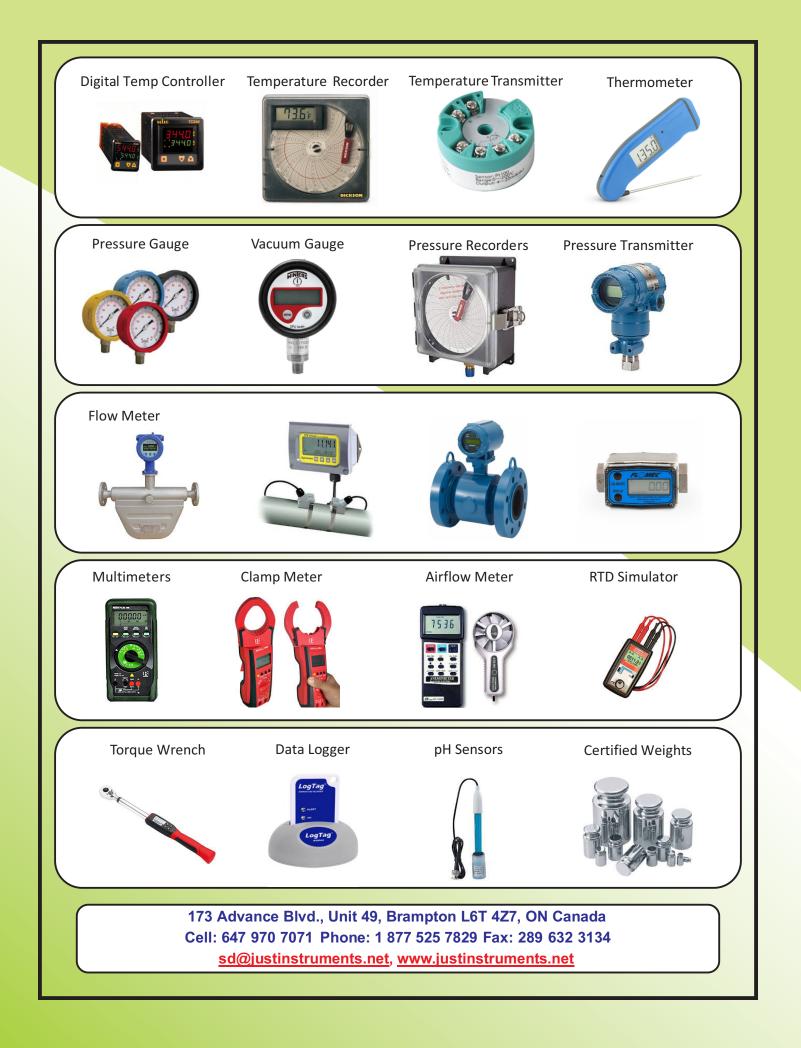

Electrical : Voltage, Current, Resistance, Capacitance, Freq.

**Temperature :** -196 to 800°C

Linear : Vernier Calipers, Micrometer, Gauge blocks.

Weight : Electronic balances & Scales up to 500 kg

Level : Conductivity, Ultrasonic, Radar Vibrating fork & others.

**Pressure :** Gauge, Pressure, Differential, Vacuum, Hydraulic

Flow : Liquid up to 60" line size

Gas: Methane, O2, NH3, CO2, CO, N2, H2S & others

Analytical : pH, Conductivity, Viscometer and others.

Valves : Pneumatic valves, PRV, Control valves, Safety relief valves, Manifolds & others.

### 1 - Calibration:

- A) Calibration done as per ISO 9001:2015 & Standard are accredited to ISO 17025:2005 and traceable to NIST.
- B) Calibration Area- Temperature, Pressure, Level, Flow, Weighing scales, Gas Analyzer & Detector, Torque Wrenches, Analytical Instruments, Electrical Instruments etc.

#### 2 - Service & Maintenance:

All type of Mechanical, Electrical, Temperature, Flow, Gas Analyzer & Gas Detector, Pressure, Safety Valve & Level Instruments etc.

### 3 - Installation & Commissioning:

Pressure & Temperature Monitoring System, SMS Text message Alarm for pH & Temperature, Flow Instruments, Gas Instruments (Analyzer & Detector)