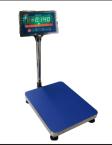

# **JUST INSTRUMENTS SCALES**

| MAKE                 | JUST INSTRUMENTS                                                                                                                                                                                                                                             | JUST INSTRUMENTS                | JUST INSTRUMENTS             |
|----------------------|--------------------------------------------------------------------------------------------------------------------------------------------------------------------------------------------------------------------------------------------------------------|---------------------------------|------------------------------|
| MODEL                | AIPI-SS2                                                                                                                                                                                                                                                     | AAW-SS                          | ALS                          |
| APPROVALS            | OIML                                                                                                                                                                                                                                                         | OIML                            | OIML                         |
| CAPACITY             | <b>6 Kg</b> / 10 gm / 0.5 gm                                                                                                                                                                                                                                 | <b>60 kg /</b> 10 gm / 0.10 gm  | <b>30kg</b> / 5 gm / 0.05 gm |
|                      | <b>15 Kg</b> / 10 gm / 1 gm                                                                                                                                                                                                                                  | <b>150 kg</b> / 10 gm / 0.10 gm |                              |
| ACCURACY             | 0.1                                                                                                                                                                                                                                                          | 0.10                            | 0.05                         |
| DISPLAY              | LCD                                                                                                                                                                                                                                                          | LCD                             | LCD                          |
| BODY MATERIAL        | Stainless Steel                                                                                                                                                                                                                                              | Stainless Steel                 | Mold                         |
| IP PROTECTION        | IP 68                                                                                                                                                                                                                                                        | IP 68                           | NA                           |
| PAN SIZE             | 220 x 183 mm                                                                                                                                                                                                                                                 | 400 x 500 mm                    | 380 x 300 mm                 |
| OPER TEMP.           | (-05° C to 40°C)                                                                                                                                                                                                                                             | (-05° C to 40°C)                | (-05° C to 40°C)             |
| <b>OPER HUMIDITY</b> | 2.5 2 5~85% RH                                                                                                                                                                                                                                               | 2.5 2 5~85% RH                  | 2.5 2 5~85% RH               |
| POWER SUPPLY         | AC adapter 6 VDC &                                                                                                                                                                                                                                           | AC adapter 6 VDC &              | AC adapter 6 VDC &           |
|                      | Battery 50 hrs. of use                                                                                                                                                                                                                                       | Battery 50 hrs. of use          | Battery 50 hrs. of use       |
| UNITS                | Ounce / gms                                                                                                                                                                                                                                                  | Ounce / gms                     | Ounce / gms                  |
| PAN                  | SS removeable                                                                                                                                                                                                                                                | SS removeable                   | SS removeable                |
| STANDARD<br>FEATURES | <ul> <li>Compact and easy to use</li> <li>OIML Type approved</li> <li>IP68 water and dust resistant</li> <li>Stainless steel housing</li> <li>Removable weigh pan for easy cleaning</li> <li>LCD Display</li> <li>AC adapter and Battery included</li> </ul> |                                 |                              |