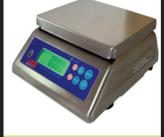

# **JUST INSTRUMENTS SCALES**

| MAKE                 | JUST INSTRUMENTS                                                                                                                                                                                                                                             | JUST INSTRUMENTS                | JUST INSTRUMENTS             |
|----------------------|--------------------------------------------------------------------------------------------------------------------------------------------------------------------------------------------------------------------------------------------------------------|---------------------------------|------------------------------|
| MODEL                | AIPI-SS2                                                                                                                                                                                                                                                     | AAW-SS                          | ALS                          |
| APPROVALS            | OIML                                                                                                                                                                                                                                                         | OIML                            | OIML                         |
| CAPACITY             | <b>6 Kg</b> / 10 gm / 0.5 gm                                                                                                                                                                                                                                 | <b>60 kg /</b> 10 gm / 0.10 gm  | <b>30kg</b> / 5 gm / 0.05 gm |
|                      | <b>15 Kg</b> / 10 gm / 1 gm                                                                                                                                                                                                                                  | <b>150 kg</b> / 10 gm / 0.10 gm |                              |
| ACCURACY             | 0.1                                                                                                                                                                                                                                                          | 0.10                            | 0.05                         |
| DISPLAY              | LCD                                                                                                                                                                                                                                                          | LCD                             | LCD                          |
| BODY MATERIAL        | Stainless Steel                                                                                                                                                                                                                                              | Stainless Steel                 | Mold                         |
| IP PROTECTION        | IP 68                                                                                                                                                                                                                                                        | IP 68                           | NA                           |
| PAN SIZE             | 220 x 183 mm                                                                                                                                                                                                                                                 | 400 x 500 mm                    | 380 x 300 mm                 |
| OPER TEMP.           | (-05° C to 40°C)                                                                                                                                                                                                                                             | (-05° C to 40°C)                | (-05° C to 40°C)             |
| <b>OPER HUMIDITY</b> | 2.5 2 5~85% RH                                                                                                                                                                                                                                               | 2.5 2 5~85% RH                  | 2.5 2 5~85% RH               |
| POWER SUPPLY         | AC adapter 6 VDC &                                                                                                                                                                                                                                           | AC adapter 6 VDC &              | AC adapter 6 VDC &           |
|                      | Battery 50 hrs. of use                                                                                                                                                                                                                                       | Battery 50 hrs. of use          | Battery 50 hrs. of use       |
| UNITS                | Ounce / gms                                                                                                                                                                                                                                                  | Ounce / gms                     | Ounce / gms                  |
| PAN                  | SS removeable                                                                                                                                                                                                                                                | SS removeable                   | SS removeable                |
| STANDARD<br>FEATURES | <ul> <li>Compact and easy to use</li> <li>OIML Type approved</li> <li>IP68 water and dust resistant</li> <li>Stainless steel housing</li> <li>Removable weigh pan for easy cleaning</li> <li>LCD Display</li> <li>AC adapter and Battery included</li> </ul> |                                 |                              |